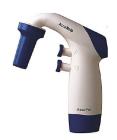

## Buy **3** cases of Pipette **Get a Pipette Aid for \$175**

| Item ID       | Description                                                   | Unit   | Price    |
|---------------|---------------------------------------------------------------|--------|----------|
| ESB-VA200011  | Serological Pipettes, 1 mL, Sterile, Individually Wrapped     | 500/CA | \$53.53  |
| ESB-VA200021  | Serological Pipettes, 2 mL, Sterile, Individually Wrapped     | 500/CA | \$60.47  |
| ESB-VA200051  | Serological Pipettes, 5 mL, Sterile, Individually Wrapped     | 200/CA | \$28.39  |
| ESB-VA200101  | Serological Pipettes, 10 mL, Sterile, Individually Wrapped    | 200/CA | \$29.50  |
| ESB-VA200251  | Serological Pipettes, 25 mL, Sterile, Individually Wrapped    | 200/CA | \$63.73  |
| ESB-VA200501  | Serological Pipettes, 50 mL, Sterile, Individually Wrapped    | 100/CA | \$53.56  |
| OXF-ACCUPROMO | Pipette Aid (Buy 3 cases of pipette to avail special pricing) | EA     | \$175.00 |