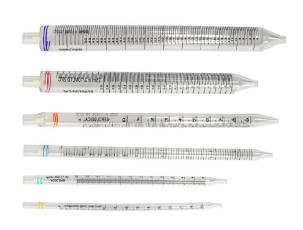

## SEROLOGICAL PIPETTES

Promo valid until August 31, 2020

## PRODUCT FEATURES

- Calibration is certified for accuracy
- Aerosol barrier plug
- Reverse graduations on all sizes
- Negative graduations on all sizes
- Fits all major brands of pipette controllers
- Calibrated to deliver (TD)
- Pipettes are designed with anti-drip tips

## Buy **3** cases of Pipette **Get a Pipette Aid for \$175**

| Item ID       | Description                                                   | Unit   | Price    |
|---------------|---------------------------------------------------------------|--------|----------|
| ESB-VA200011  | Serological Pipettes, 1 mL, Sterile, Individually Wrapped     | 500/CA | \$53.53  |
| ESB-VA200021  | Serological Pipettes, 2 mL, Sterile, Individually Wrapped     | 500/CA | \$60.47  |
| ESB-VA200051  | Serological Pipettes, 5 mL, Sterile, Individually Wrapped     | 200/CA | \$28.39  |
| ESB-VA200101  | Serological Pipettes, 10 mL, Sterile, Individually Wrapped    | 200/CA | \$29.50  |
| ESB-VA200251  | Serological Pipettes, 25 mL, Sterile, Individually Wrapped    | 200/CA | \$63.73  |
| ESB-VA200501  | Serological Pipettes, 50 mL, Sterile, Individually Wrapped    | 100/CA | \$53.56  |
| OXF-ACCUPROMO | Pipette Aid (Buy 3 cases of pipette to avail special pricing) | EA     | \$175.00 |