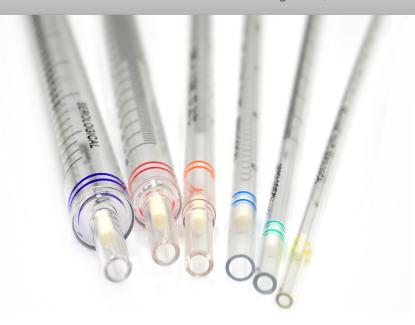

## SEROLOGICAL PIPETTES

Promo valid until August 31, 2020

## PRODUCT FEATURES

- Calibration is certified for accuracy
- Aerosol barrier plug
- Reverse graduations on all sizes
- Negative graduations on all sizes
- Fits all major brands of pipette controllers
- Calibrated to deliver (TD)
- Pipettes are designed with anti-drip tips

## Buy **3** cases of Pipette **Get a Pipette Aid for \$175**

| Item ID       | Description                                                   | Unit   | Price    |
|---------------|---------------------------------------------------------------|--------|----------|
| ESB-VA200011  | Serological Pipettes, 1 mL, Sterile, Individually Wrapped     | 500/CA | \$53.53  |
| ESB-VA200021  | Serological Pipettes, 2 mL, Sterile, Individually Wrapped     | 500/CA | \$60.47  |
| ESB-VA200051  | Serological Pipettes, 5 mL, Sterile, Individually Wrapped     | 200/CA | \$28.39  |
| ESB-VA200101  | Serological Pipettes, 10 mL, Sterile, Individually Wrapped    | 200/CA | \$29.50  |
| ESB-VA200251  | Serological Pipettes, 25 mL, Sterile, Individually Wrapped    | 200/CA | \$63.73  |
| ESB-VA200501  | Serological Pipettes, 50 mL, Sterile, Individually Wrapped    | 100/CA | \$53.56  |
| OXF-ACCUPROMO | Pipette Aid (Buy 3 cases of pipette to avail special pricing) | EA     | \$175.00 |