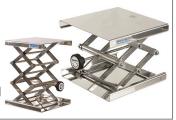

**Laboratory Plastics** 

**Stainless Support Jacks** 

NEW! HandyStep® touch.

Next generation repeating pipette! Limited time introductory pricing!

Talk to your local ESBE Representative for more information.

# **Laboratory Support Jacks**

BOCHEM® laboratory support jacks feature stainless steel lift mechanisms constructed entirely of 304 stainless steel with POM rollers for corrosion resistance and long service life.