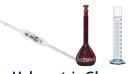

# Class A, USP, Volumetric Glassware

BLAUBRAND® USP volumetric instruments comply with the Class A error limits required by the United States Pharmacopeia.