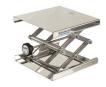

# **Laboratory Support Jacks**

BOCHEM® laboratory support jacks feature stainless steel lift mechanisms constructed entirely of 304 stainless steel with POM rollers for corrosion resistance and long service life.