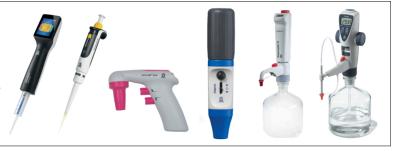

### **PIPETTES**

- Transferpette® S pipettes Buy 3 Transferpette® S single channel pipettes, get one FREE!
- Transferpette® multichannel pipettes Buy 2 Transferpette® S multichannel pipettes, get one FREE!
- Transferpette® electronic Buy 2 Transferpette® electronic pipette (single or multichannel), get a Transferpette® 5 pipette (single or multichannel) FREE!

### **REPEATING PIPETTES**

- HandyStep® S & PD-Tip™ II Precision Dispenser Tips — Buy five boxes (100 tips per box) of PD-Tip™ II Precision Dispenser Tips and get a HandyStep® S repeating pipette FREE!

#### PIPETTE CONTROLLERS

- macro™ pipette controller Buy 2 macroTM pipette controllers get two FREE!
- accu-jet® pro pipette controller Buy 3 accu-jet® pros, get one FREE!

### **DISPENSERS**

- Dispensette® S — Buy 3 Dispensette® S bottletop dispensers, get one FREE!