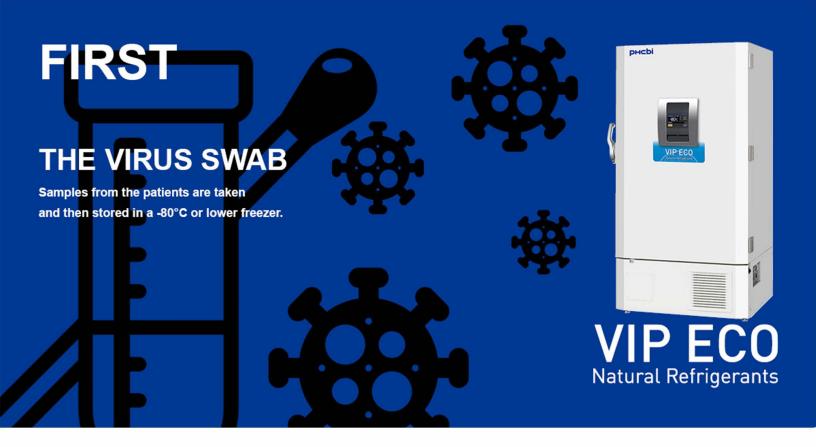

AN ILLUSTRATIVE GUIDE TO SAMPLE STORAGE





Click here to view the PHCbi
VIP ECO Ultra-Low Temperature Freezers



Click here to view the PHCbi TwinGuard Series



Click here to view the PHCbi lineup at esbe.com



## **FOURTH**

## THE FINAL RESULT

The amplified cDNA copies for detection.

Then the required storage of PCR test sample at -80C.

**cDNA** 



ESBE Scientific 80 McPherson Street Markham, Ontario, L3R 3V6 Web: www.esbe.com Toll free: 1.800.268.3477 Email: info@esbe.com Prices/specifications are current at the time of printing/publishing, subject to change without notice and are not to be combined with other offers/discounts or contract pricing. While quantities last.