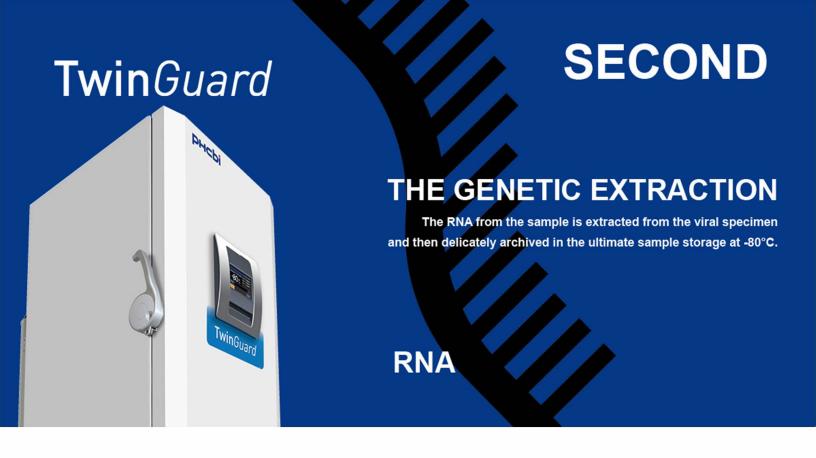

AN ILLUSTRATIVE GUIDE TO SAMPLE STORAGE





Click here to view the PHCbi
VIP ECO Ultra-Low Temperature Freezers



Click here to view the PHCbi TwinGuard Series



Click here to view the PHCbi lineup at esbe.com



## **FOURTH**

## THE FINAL RESULT

The amplified cDNA copies for detection.

Then the required storage of PCR test sample at -80C.

**cDNA** 



ESBE Scientific 80 McPherson Street Markham, Ontario, L3R 3V6 Web: www.esbe.com Toll free: 1.800.268.3477 Email: info@esbe.com Prices/specifications are current at the time of printing/publishing, subject to change without notice and are not to be combined with other offers/discounts or contract pricing. While quantities last.