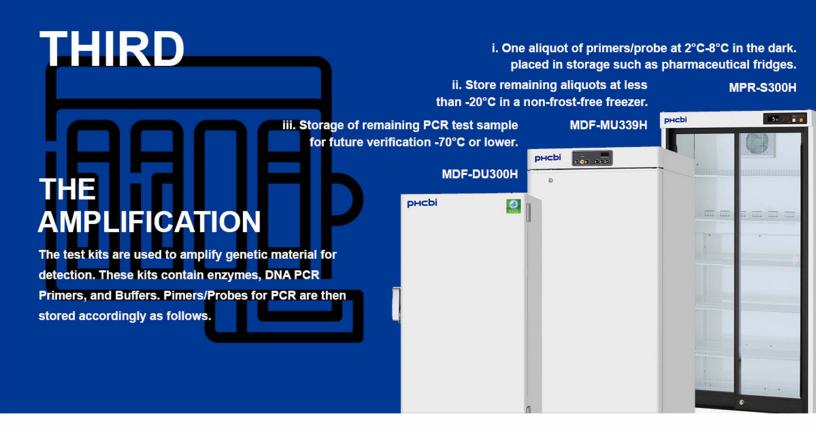

## **FOURTH**

## THE FINAL RESULT

The amplified cDNA copies for detection.

Then the required storage of PCR test sample at -80C.

**cDNA** 

ESBE Scientific 80 McPherson Street Markham, Ontario, L3R 3V6 Web: www.esbe.com Toll free: 1.800.268.3477 Email: info@esbe.com Prices/specifications are current at the time of printing/publishing, subject to change without notice and are not to be combined with other offers/discounts or contract pricing. While quantities last.