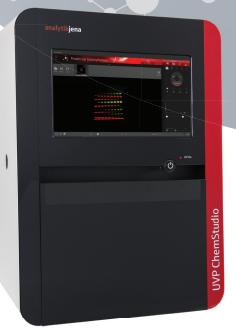

## Get Out of the Darkroom and Into the Studio

- Ultimate Standard in Molecular Imaging: Unmatched sensor sensitivity; instant-on, highly uniform, long-life cold cathode UV transillumination; standard RGBW LED overhead lighting
- Dynamic Options for your IT Demands: Small footprint; option for built-in touch screen computer or external computer control; system size options to meet the labs requirements for virtually any imaging application
- Intuitive: Unique action scripts provide one-touch templates make capturing any image a breeze; simple and comprehensive analysis features easily accessible for any researcher's needs
- Uncompromised End User Flexibility: Open platform, unlimited free software, long-term 3 year warranty, modular, versatile, and no proprietary data files

## Ordering Information

| ESBE Item ID | Description                                                                                                                     | Promo Price |
|--------------|---------------------------------------------------------------------------------------------------------------------------------|-------------|
| ANJ-SP1127   | UVP ChemStudio touch, 695 camera,<br>NIR Modules, Filter 513-577 peak 535, Filter<br>668-722 peak 695, Visi White Plate 17x21cm | \$57,669.01 |