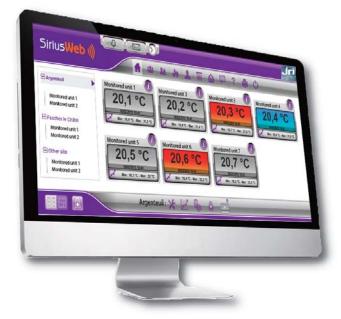

### TO MONITOR YOUR TEMPERATURES VIA THE INTERNET

Cold storage is becoming more subjected to external regulation. To assist you in your quality control program, JRI offers you a new all inclusive service via the internet: Sirius Web. This turn key, web based solution allows on-line access to review your system temperatures from any web connection.

# **AN INTELLIGENT SYSTEM**

> Measures and monitors your cold storage chambers

> Automatically records and archives all your temperature data > On-line access for review available from any PC connected to the internet

# SYSTEM ARCHITECTURE

Step 1 : Install the recorder on the chamber to be monitored.

The SPY RF recorder measures and records the temperature data and wirelessly transmits to the Sirius Box receiver.

Step 3 : Review your data and share information through any PC or web device, thanks to secured access.