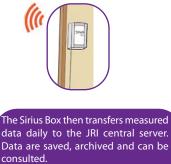

In case of alarm, the recorder sends an alert message to the JRI central server via the SiriusBox and pre-set alarm notifications such as email, text message or voice message can be launched.

Alarm

SMS / Text message