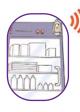

# SYSTEM ARCHITECTURE

Step 1 : Install the recorder on the chamber to be monitored.

The SPY RF recorder measures and records the temperature data and wirelessly transmits to the Sirius Box receiver.

Step 3 : Review your data and share information through any PC or web device, thanks to secured access.