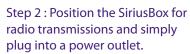

# SYSTEM ARCHITECTURE

Step 1 : Install the recorder on the chamber to be monitored.

The SPY RF recorder measures and records the temperature data and wirelessly transmits to the Sirius Box receiver.

Step 3 : Review your data and share information through any PC or web device, thanks to secured access.