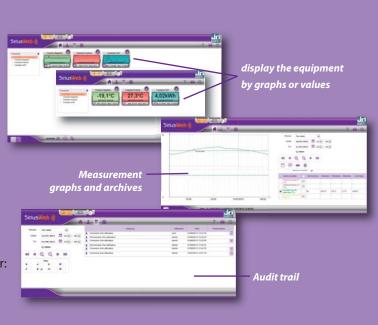

### TO MONITOR YOUR TEMPERATURES VIA THE INTERNET

Cold storage is becoming more subjected to external regulation. To assist you in your quality control program, JRI offers you a new all inclusive service via the internet: Sirius Web. This turn key, web based solution allows on-line access to review your system temperatures from any web connection.

# **AN INTELLIGENT SYSTEM**

> Measures and monitors your cold storage chambers

> Automatically records and archives all your temperature data > On-line access for review available from any PC connected to the internet