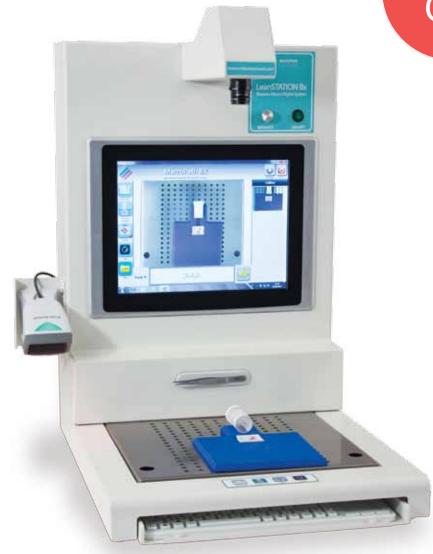

#### All-in-one. Grossing station plus macro digital imaging system in a single unit

Digital camera up to 10 Mpixels resolution

Point-of-care control terminal, 15" touch screen

## Downdraft stainless steel work platform with built-in exhaust fan for safe operations

Dedicated cutting board for small biopsies

Slide out waterproof keyboard (IP68)

REQ. FORM CASSETTE/VIAL SIZING SAVING

Ergonomically positioned, icon-driven, touch control panel