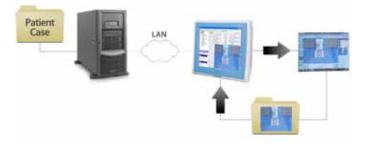

## Interfacing the LeanSTATION Bx

In addition to stand-alone operation, LeanSTATION Bx can interface with a PACS or LIS through dedicated protocols.

#### Interfacing with LIS (Laboratory Information System)

- 1. Software running in the background monitors a network location for image additions.
- 2. LeanSTATION Bx acts as a secondary application to the LIS. Patient case identifier is held by LIS.
- 3. LIS launches LeanSTATION Bx.
- 4. User completes image acquisition and annotation.
- 5. Assets are transferred to the LIS
- 6. Additional operations by the user (image manipulation, selection of images for inclusion into patient reports, etc.)