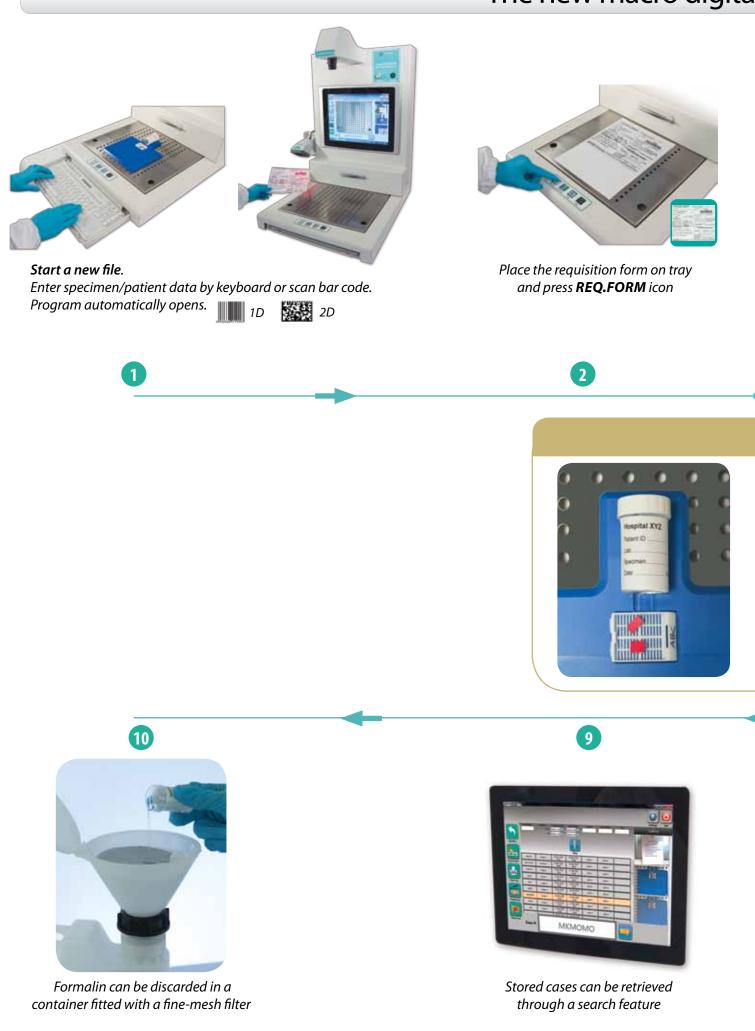

#### workstation for small biopsies

Store the digital images by pressing the **SAVING** icon

3

Transfer the specimen from the vial to the cassette. Place vial and cassette in the grooved bays on the blue colored cutting board. Press icon **CASSETTE/VIAL** 

4

| <u>.</u> | Manufath BK       |   | 00 |
|----------|-------------------|---|----|
|          |                   |   |    |
| 0        |                   |   |    |
| - feet   | 80(1)770012<br>E1 | 4 |    |

The LeanSTATION Bx software will switch to provide a high-definition close-up image of the vial and the cassette

5

#### Quality assurance? No problem!

In less than 2 minutes the following information can be stored in the system.

- 1) Requisition form
- 2) Label of the vial
- 3) ID of the cassette
- 4) Number of biopsies
- 5) Size of the biopsies

This information will be very important for quality assurance purposes at the embedding stage to verify the correspondence before and after processing of the biopsies.

Press **SAVING** icon. Alternatively recall stored images and obtain a digital sizing of biopsies by point-to-point tecnique

Press **SIZING** icon to superimpose a grid of 1 mm (or multiple thereof) to enable a precise sizing of the biopsies

Press SAVING icon