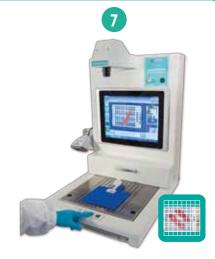

Press **SIZING** icon to superimpose a grid of 1 mm (or multiple thereof) to enable a precise sizing of the biopsies

Press SAVING icon