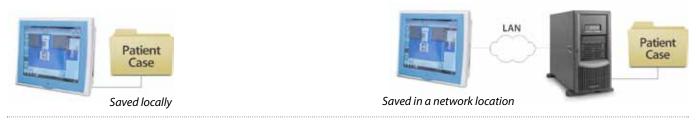

## Interfacing the LeanSTATION Bx

In addition to stand-alone operation, LeanSTATION Bx can interface with a PACS or LIS through dedicated protocols.

#### Stand-alone system

Interfacing with PACS (Picture Archiving and Communications System)