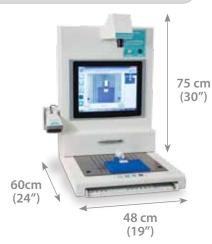

#### All-in-one. Grossing station plus macro digital imaging system in a single unit

Digital camera up to 10 Mpixels resolution

Point-of-care control terminal, 15" touch screen

## Downdraft stainless steel work platform with built-in exhaust fan for safe operations

Dedicated cutting board for small biopsies

Slide out waterproof keyboard (IP68)

REQ. FORM CASSETTE/VIAL SIZING SAVING

Ergonomically positioned, icon-driven, touch control panel

#### Space saving

The unit arrives ready for operation. Size of the LeanSTATION Bx is such that it can be installed on any workbench.