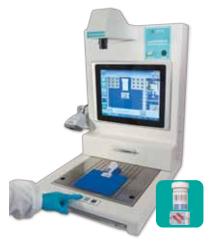

#### Quality assurance? No problem!

In less than 2 minutes the following information can be stored in the system.

- 1) Requisition form
- 2) Label of the vial
- 3) ID of the cassette
- 4) Number of biopsies
- 5) Size of the biopsies

This information will be very important for quality assurance purposes at the embedding stage to verify the correspondence before and after processing of the biopsies.

Press **SAVING** icon. Alternatively recall stored images and obtain a digital sizing of biopsies by point-to-point tecnique