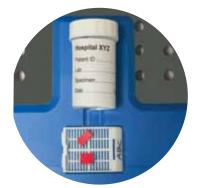

#### Quality assurance? No problem!

In less than 2 minutes the following information can be stored in the system.

- 1) Requisition form
- 2) Label of the vial
- 3) ID of the cassette
- 4) Number of biopsies
- 5) Size of the biopsies

This information will be very important for quality assurance purposes at the embedding stage to verify the correspondence before and after processing of the biopsies.

Press **SAVING** icon. Alternatively recall stored images and obtain a digital sizing of biopsies by point-to-point tecnique