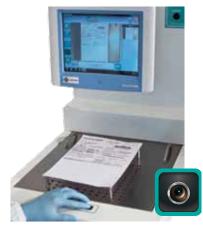

#### workstation for small biopsies

Store the digital images by pressing the **SAVING** icon

3

Transfer the specimen from the vial to the cassette. Place vial and cassette in the grooved bays on the blue colored cutting board. Press icon **CASSETTE/VIAL** 

4

| <u>.</u> | Manufath BK       |   | 00 |
|----------|-------------------|---|----|
|          |                   |   |    |
| 0        |                   |   |    |
| - feet   | 80(1)770012<br>E1 | 4 |    |

The LeanSTATION Bx software will switch to provide a high-definition close-up image of the vial and the cassette

5