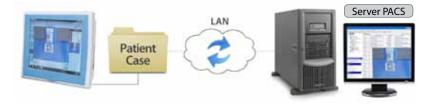

## Interfacing the LeanSTATION Bx

In addition to stand-alone operation, LeanSTATION Bx can interface with a PACS or LIS through dedicated protocols.

#### Stand-alone system

Interfacing with PACS (Picture Archiving and Communications System)