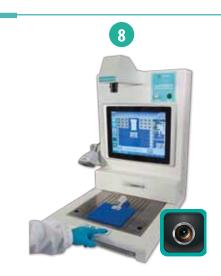

This information will be very important for quality assurance purposes at the embedding stage to verify the correspondence before and after processing of the biopsies.

Press **SAVING** icon. Alternatively recall stored images and obtain a digital sizing of biopsies by point-to-point tecnique