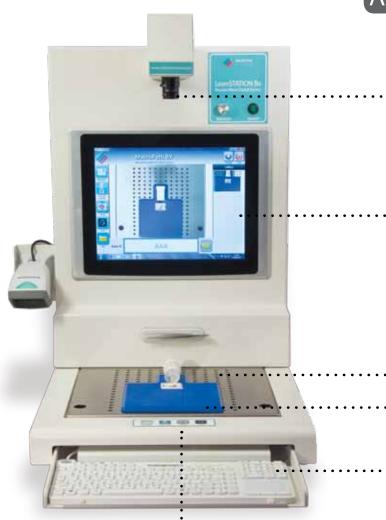

#### All-in-one. Grossing station plus macro digital imaging system in a single unit

Digital camera up to 10 Mpixels resolution

Point-of-care control terminal, 15" touch screen

## Downdraft stainless steel work platform with built-in exhaust fan for safe operations

Dedicated cutting board for small biopsies

Slide out waterproof keyboard (IP68)

REQ. FORM CASSETTE/VIAL SIZING SAVING

Ergonomically positioned, icon-driven, touch control panel