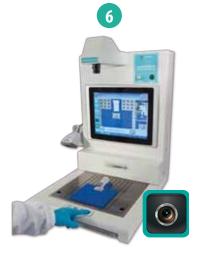

#### All-in-one. Grossing station plus macro digital imaging system in a single unit

Digital camera up to 10 Mpixels resolution

Point-of-care control terminal, 15" touch screen

## Downdraft stainless steel work platform with built-in exhaust fan for safe operations

Dedicated cutting board for small biopsies

Slide out waterproof keyboard (IP68)

REQ. FORM CASSETTE/VIAL SIZING SAVING

Ergonomically positioned, icon-driven, touch control panel