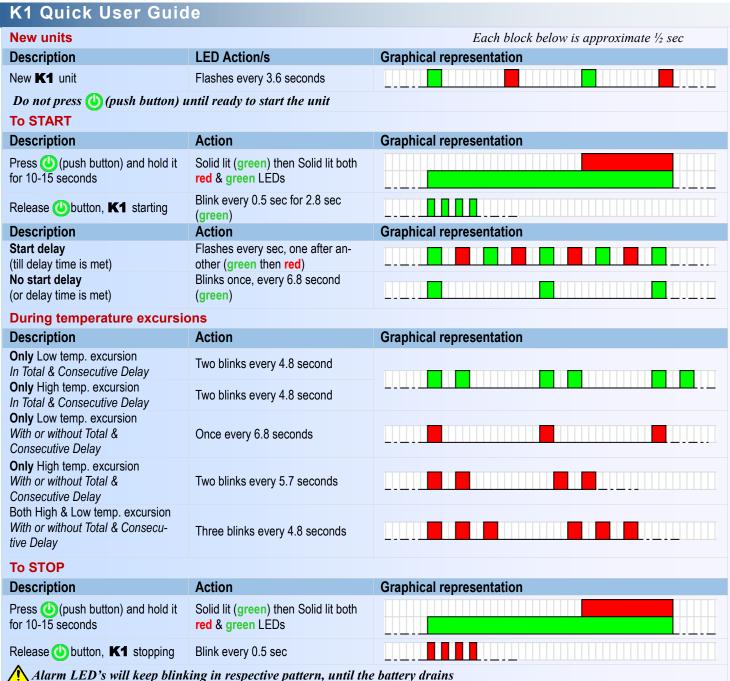

### **Features**

- With 1 or 2 temperature thresholds
- Preprogrammed to customer specifications
- Compact profile; weighs less than 6 grams
- Contained in waterproof pouch
- Non stop monitoring
- Two LEDs provide instant status

Now you can pick **one** or **two** temperature thresholds between -40 °C & +80 °C and we will program K1 for you.